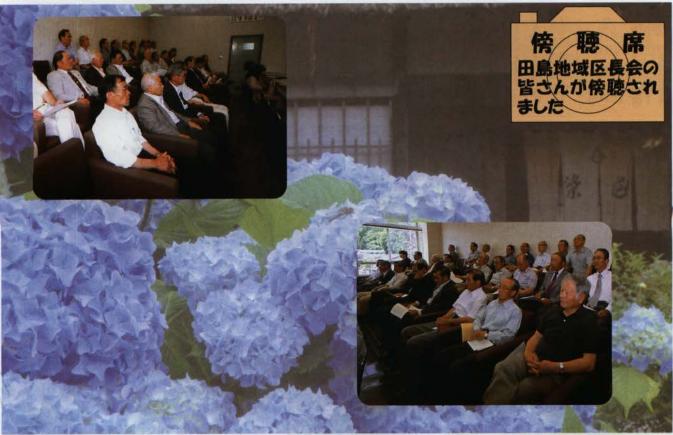

# 平成19年第2回臨時会•平成19年6月定例会

第2回臨時会 6月定例会議案審議 請願審査結果と意見書提出 一般質問に13人が登壇 南会津地方町村議会議員大会 ー 2ページ 3~4ページ - 5ページ 6~18ページ - 19ページ 覧できます。 り月21日(金)招集 できます。 の の 定 の 定 の 定 の で す 。

7月29日に湯ノ花地区のしらかば公園(湯ノ岐川)で行われた、「こども誤症まつり」でのイワナつかみどりの様子 です。多くの家族臭れが訪れ、子どもたちが水しぶきを上げてイワナを追いかけていました。